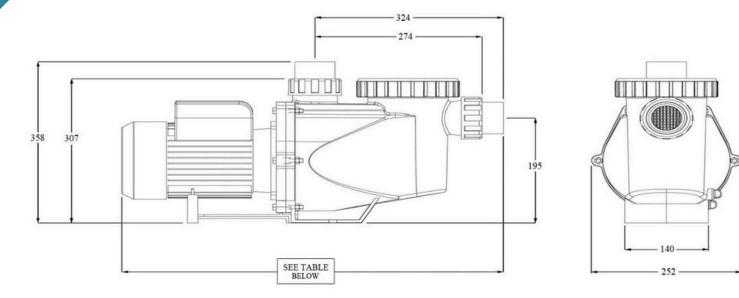

## DURABLE, EFFICIENCT, AND OFFER A STRAIGHTFORWARD SOLUTION FOR KEEPING YOUR POOL WATER CRYSTAL CLEAR

|             | PSS1075 | PSS1100 | PSS1150 | PSS2000 |
|-------------|---------|---------|---------|---------|
| LENGTH (mm) | 650     | 640     | 662     | 704     |
| RPM         | 2850    | 2850    | 2850    | 2850    |
| FLOW (lpm)  | 190     | 270     | 380     | 490     |
| HEAD (m)    | 8       | 8       | 8       | 8       |
| WATTS (W)   | 733     | 883     | 1205    | 1850    |
| VOLTS (V)   | 230-240 | 230-240 | 230-240 | 230-240 |
| HERTZ (Hz)  | 50      | 50      | 50      | 50      |
| IP RATING   | X5      | X5      | X5      | X5      |