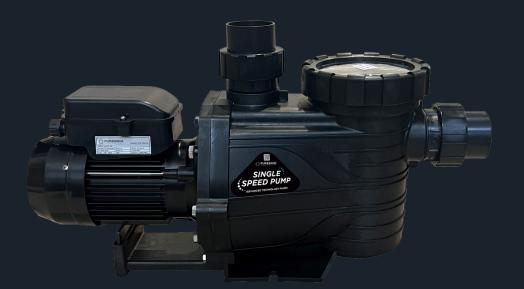

## PURESWIM® SINGLE SPEED PUMP

INTRODUCING OUR AUSTRALIAN MADE SINGLE SPEED POOL PUMPS

pureswim.com.au

## RELIABLE AUSTRALIAN MADE SINGLE SPEED POOL PUMPS

## DURABLE, EFFICIENCT, AND OFFER A STRAIGHTFORWARD SOLUTION FOR KEEPING YOUR POOL WATER CRYSTAL CLEAR

|             | PSS1075 | PSS1100 | PSS1150 | PSS2000 |
|-------------|---------|---------|---------|---------|
| LENGTH (mm) | 650     | 640     | 662     | 704     |
| RPM         | 2850    | 2850    | 2850    | 2850    |
| FLOW (lpm)  | 190     | 270     | 380     | 490     |
| HEAD (m)    | 8       | 8       | 8       | 8       |
| WATTS (W)   | 733     | 883     | 1205    | 1850    |
| VOLTS (V)   | 230-240 | 230-240 | 230-240 | 230-240 |
| HERTZ (Hz)  | 50      | 50      | 50      | 50      |
| IP RATING   | X5      | X5      | X5      | X5      |