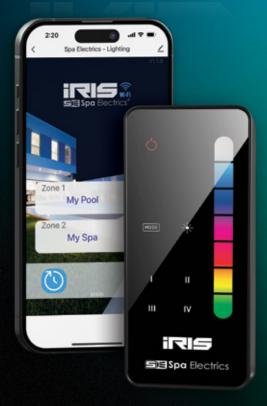

### RM-WF

**Speed Control** 

Set & Forget Scheduling

Pool &
Spa Channel
Selection