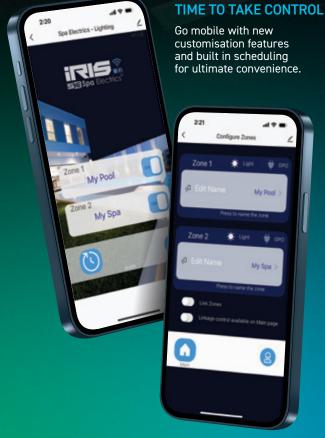

### RM-WF

**Speed Control** 

Set & Forget Scheduling

Pool &
Spa Channel
Selection