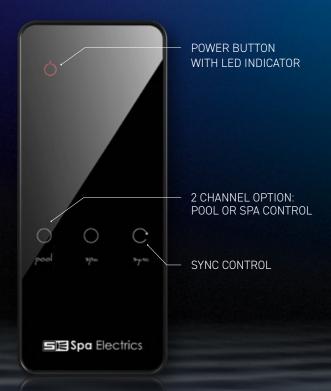

#### RM-2

#### LONG RANGE RF

Never lose signal again. With Spa Electrics long range RF you can control your lighting system from up to 50 meters away.

A WORLD OF COLOUR AT YOUR FINGERTIPS