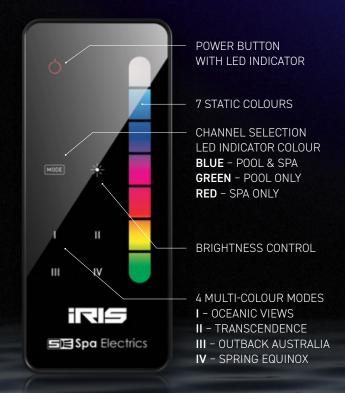

#### RM-3

#### PREMIUM HANDSET DESIGN

Capacitive touch screen remote constructed from premium materials and scratch resistant acrylic materials.

#### RM-2

#### LONG RANGE RF

Never lose signal again. With Spa Electrics long range RF you can control your lighting system from up to 50 meters away.

A WORLD OF COLOUR AT YOUR FINGERTIPS